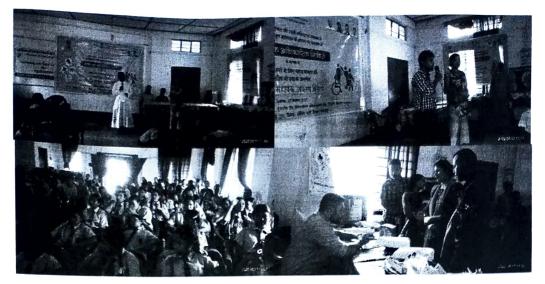

At Montfort Centre for Education, Tura, the programme started with the Prayer song sung by the students of Montfort Centre for education Tura followed by welcome address by Brother Peter, Director of Montfort Centre for Education.

After that a group danced performed by teacher trainee of Montfort Centre for Education Tura, a speech by Mr. Biswajit Phukan, Vocational Instructor CRC- Shillong stating about CRC-Shillong and various services provided by ADIP Scheme was given. After the speech, 28 Hearing Aids were distributed to beneficiaries of Montfort Centre for Education by Director Montfort Centre for Education, Vocational Instructor, CRC- Shillong, Assistant Consultant CRC- Shillong.

### Photos of the event: