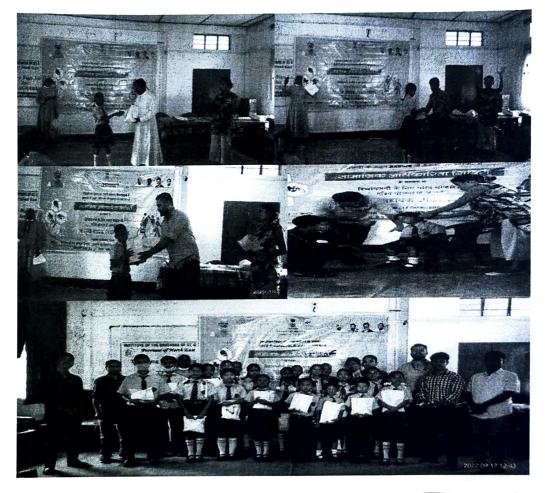

## Token Distribution:

## Token Distribution:

(Ram Shakal Sahani) Officer - in- charge CRC- Shillong