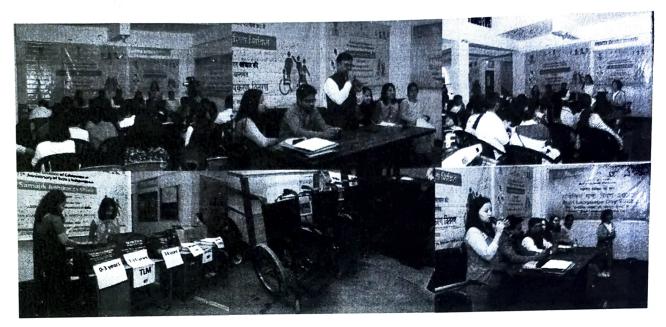

Composite Regional Centre for Skill Development, Rehabilitation & Empowerment of Persons with Disabilities, Shillong under Administrative control of NIEPMD distributed Aids & Assistive Device on the Occasion of Celebration of 75<sup>th</sup> Anniversary of India's Independence (Azadi ka Amrit Mahotsav) on 17<sup>th</sup> September, 2022 at CRC – Shillong.

Free Distribution of Aids & Assistive Device for 94 beneficiaries of CRC-Shillong and Montfort Centre for Education Tura, started followed by vote of thanks and National Anthem from New Delhi.

66 beneficiaries have received free Aids & Assistive Device under ADIP Scheme, Ministry of Social Justice & Empowerment, Government of India, from CRC – Shillong. Mrs. Iness K. Warshong delivered welcome speech for everyone present there. Sign Language Awareness and the process of fitting Assistive Devices was given by Mrs. Monica S. Dkhar. Mrs. Sosthiness K. Warshong explained about the various services provided by CRC-Shillong. TLM, Wheelchair, Walker, Hearing Aids etc were distributed.

### Photos of the event:

## At CRC-Shillong